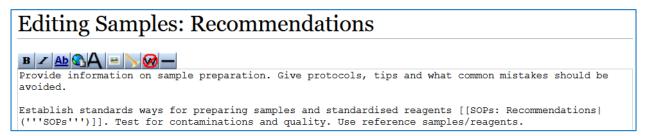

Then go to the page you want to edit and click on "edit":

Now you see the editing interface:

Add your text where you want. Go with your mouse over the format buttons to see what the options are.

When you are done, answer the Captcha question and save the changes.