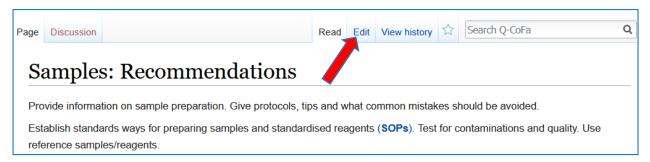

Then go to the page you want to edit and click on "edit":

Now you see the editing interface:

Add your text where you want. Go with your mouse over the format buttons to see what the options are.

When you are done, answer the Captcha question and save the changes.